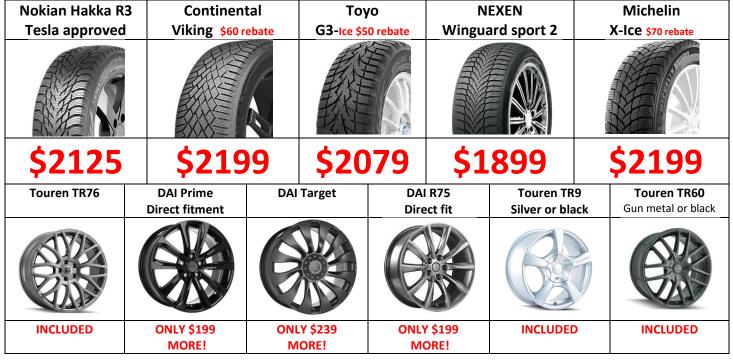

# <u>19" PACKAGES FOR ALL MODELS</u>

## 255-45-R19-

### customer must supply TPMS sensors- installation included

**OTHER TIRE + WHEEL OPTIONS AVAILABLE- INQUIRE** 